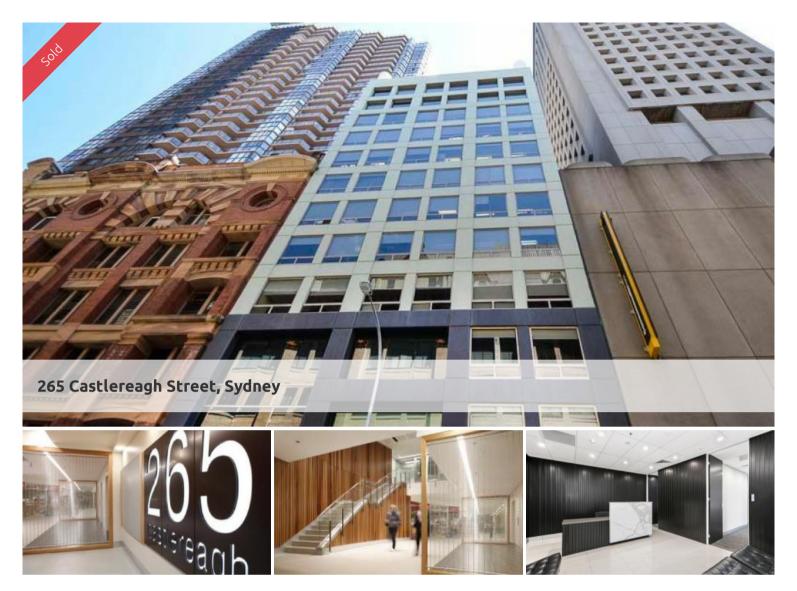

For Sale - Fitted Legal Suite - Close to Courts & Museum Station

- Lot 44 121sqm
- High standard, fitted and furnished suite with modern finishes
- Reception area, boardroom, 5 offices and build-in storage
- Security fob/code access from reception to offices
- Fully cabled and suite has individually A/C control
- Freshly painted
- Direct lift exposure
- On the floor amenities including kitchenette
- Modern and stylish CBD building and lobby
- Close to courts and Museum Station
- Lease in place until Jan 2023