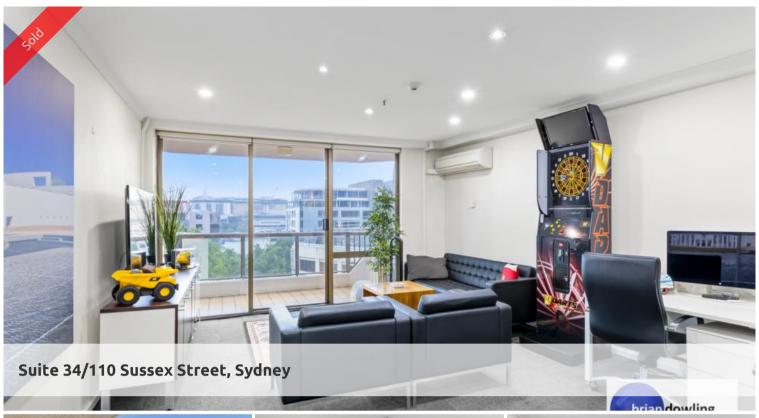

## Contracts Exchanged

- 111 sqm office space + Car Space
- Large open plan work area, 2 offices, kitchen, 2 bathrooms with showers with, 2 x balconies one overlooking internal courtyard and one overlooking Barangaroo and Darling Harbour
- Secure intercom access with potential for Residential conversion
- Secure basement car space included
- Close to Sydney's premier new commercial and retail precinct, Barangaroo
- Close to Wynyard Station, Barangaroo Station and the King Street Wharf ferry terminal
- To be sold via private treaty