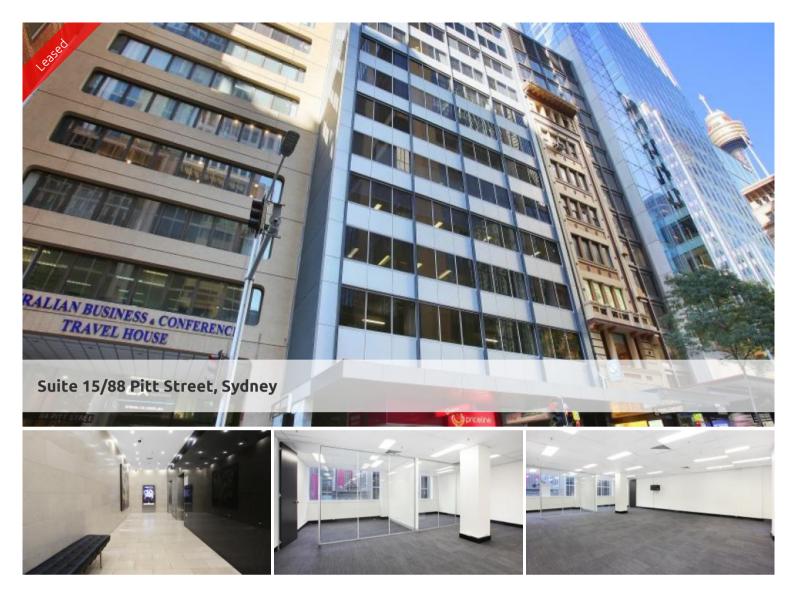

Pitt Street Outlook - Fitted Suite - Close To Martin Place

- 104 sqm
- Front suite with Pitt Street outlook
- To be refurbished as per photos
- Large open plan area with two front offices/meeting rooms
- Natural light on 2 sides
- Internal A/C control
- Direct lift exposure
- Access to rooftop area
- Available end of July