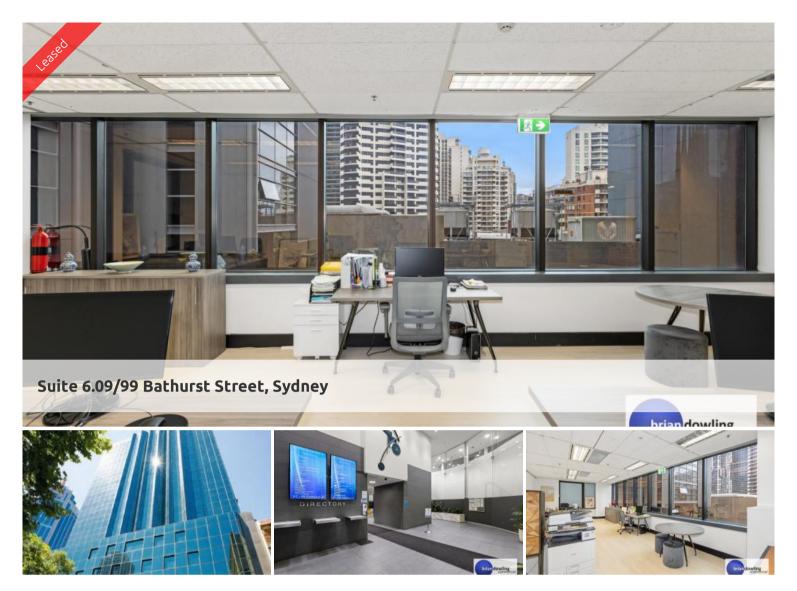

Corner Suite - 45 Sqm - Opposite Town Hall

- Corner suite
- 45 sqm
- Two sides of light with large windows
- Timber flooring
- On floor facilities i.e. bathrooms and tea room
- Kitchen facilities and bathrooms on floor
- Modern building
- 5 lifts service the floor
- Opposite Town Hall
- Great location close to major transport links
- Available Mid July

99 Bathurst Street located in Sydney's CBD midtown precinct, between George Street to the east and Kent Street to the west. The building provides proximity to Town Hall, Chinatown, Darling Harbour and Barangaroo which is now a major commercial hub and is only a 10-minute walk away.