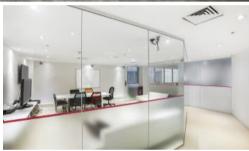

For Sale - Corner Suite - 114 Sqm - Next to Martin Place

- 114 sqm
- Fitted corner suite with two sides of light
- Large glass boardroom and open plan area
- Fully cabled
- Building NBN ready
- Internal ducted air conditioning system
- On floor kitchenette
- Direct lift exposure
- Modern commercial Building
- Access to large rooftop terrace
- Close to Martin Place and Hunter Connection