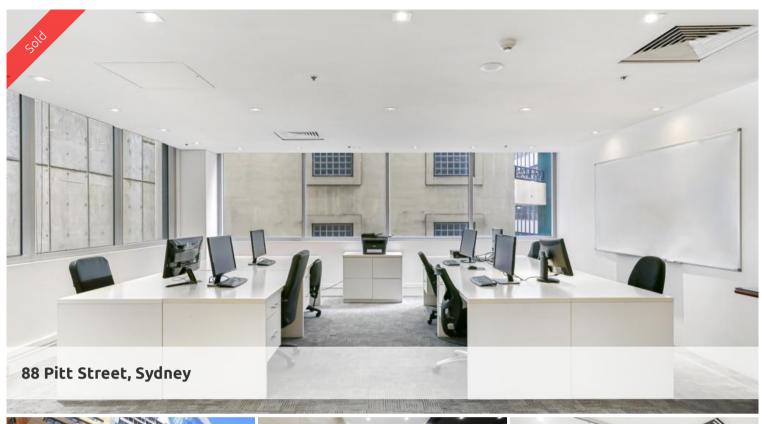

For Sale - Corner Suite - 114 Sqm - Next to Martin Place

- 114 sqm
- Fitted corner suite with two sides of light
- Large glass boardroom and open plan area
- Fully cabled
- Building NBN ready
- Internal ducted air conditioning system
- On floor kitchenette
- Direct lift exposure
- Modern commercial Building
- Access to large rooftop terrace
- Close to Martin Place and Hunter Connection