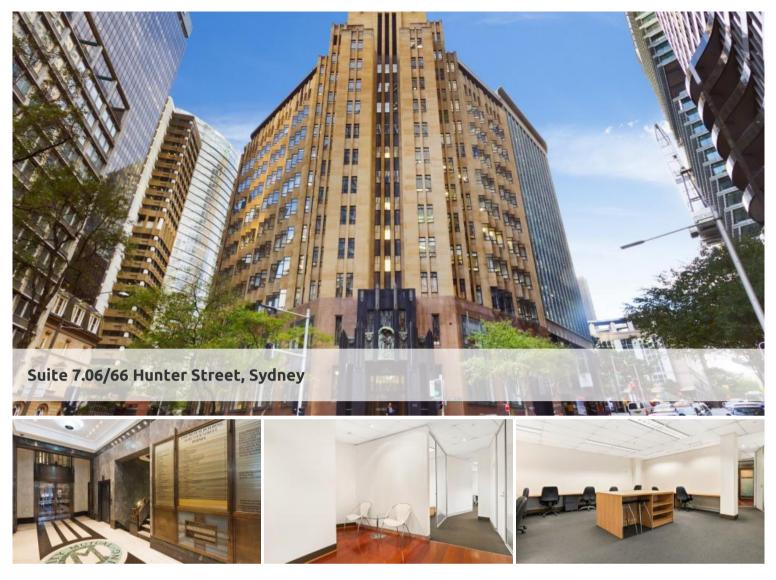

- Fitted Suite 97 Sqm Great Location - 97 sqm
- Fitted suite and parity furnished
- Reception area, boardroom, meeting room, open plan area with workstations
- Natural light
- Fully cabled suite
- On floor bathroom facilities
- Shower, bike racks and changing facilities within the building
- Rockpool location in an iconic corner building
- Close to Martin place & Circular Quay

The City Mutual Building in one of the Sydney's oldest and best-preserved art deco buildings, located on the north east corner of Bligh and Hunter Streets. Set in a prime location in the North CBD precinct it has fantastic access to public transport with Martin Place, Circular Quay and Wynyard train stations within walking distance. The prestigious Rockpool Bar & Grill and Spice Temple are located on the ground floor of the building. Price Property type Property ID \$70,810 + GST pa Commercial 51