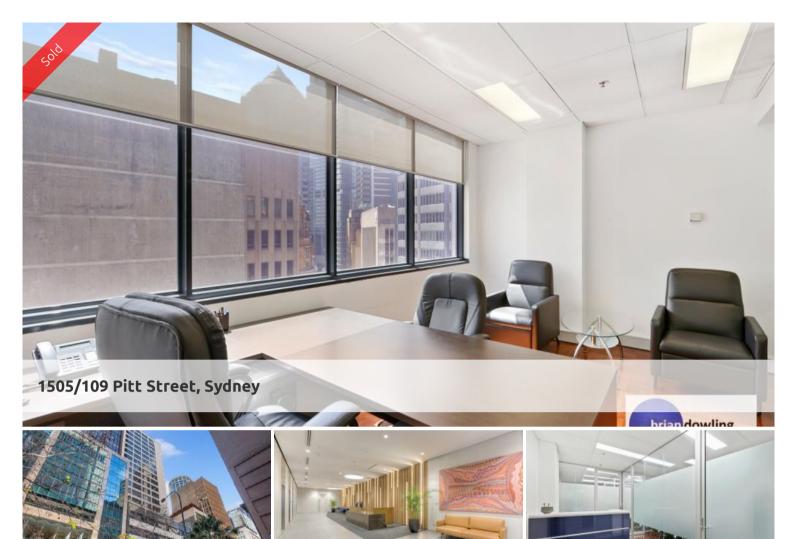

For Sale - 66 Sqm - Fitted Suite - Core Sydney CBD

- 66 sqm
- Fitted suite with reception, two offices, boardroom and open plan area
- Great natural light and outlook
- On the floor wet kitchen with dishwasher and zip tap
- Building is serviced by 6 lifts
- Recently refurbished lobby and lift refurbishment underway
- Parking available in basement
- Great CBD location
- Direct undercover access to Wynyard Station
- Close to Circular Quay and Martin Place
- To be sold via private treaty