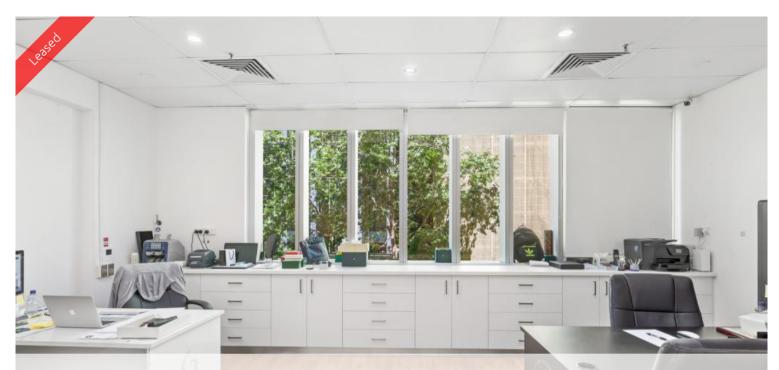

## Suite 4.04/70 Castlereagh Street, Sydney

- Fitted Suite 2 Sides of Light The Chanel Building! - 90 sqm
- Fitted with 2 private office/meeting rooms, buildin storage and open plan area
- Internal water
- Exposed high ceiling
- LED lights and lam flooring
- Great outlook with 2 sides of natural light
- Building is serviced by three recently refurnished lifts
- Great Sydney CBD
- Corner of King & Castlereagh Street