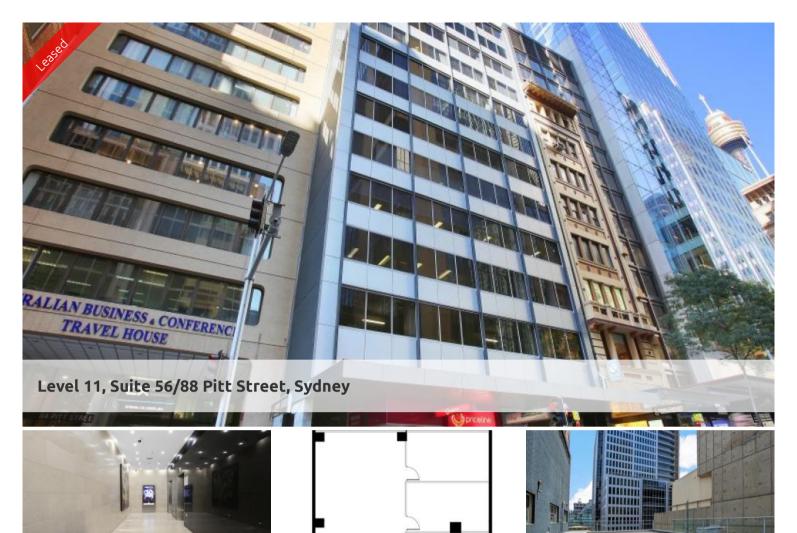

Front Fitted Suite - Near Martin Place

- 52 sqm
- Front Suite
- Fitted suite with 3 offices and open plan area
- Furniture can be left (Cabled desks)
- Individually controlled air conditioning
- Great natural light
- Outlook onto Pitt Street
- On floor kitchenette
- Access to roof top terrace
- Close to Circular Quay and Wynyard

Location - 88 Pitt Street, Sydney is superbly located in the heart of Sydney's Central Business District. The property is ideally positioned in relation to Sydney's financial and banking precincts and within a short walking distance to George Street, the Sydney Stock Exchange, Futures Exchange and some of the City's major commercial landmarks, such as, the MLC Centre, Australia Square and Chifley Tower. Wynyard and Martin Place Stations are pearby. Circular Quay ferry terminal is located only minutes.