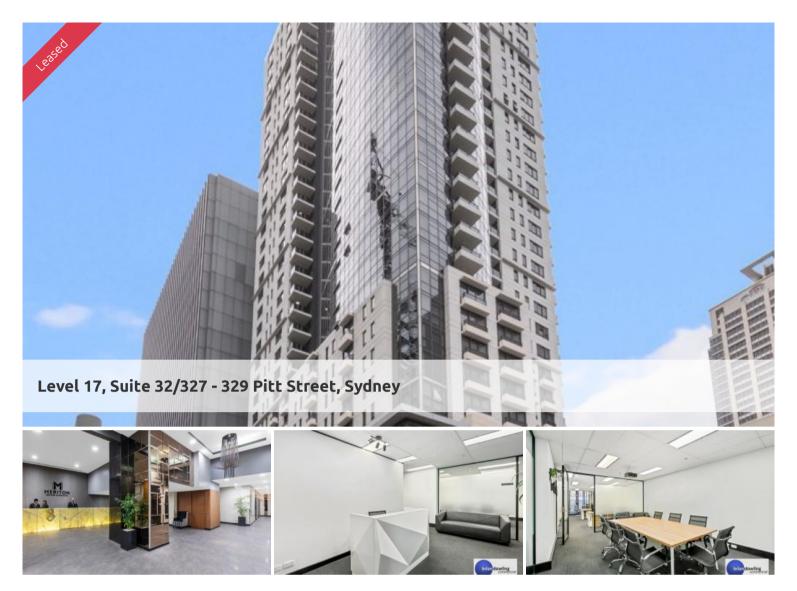

Fitted Suite - Gym, Pool Facilities Included - Town Hall & QVB

- 134 sqm
- Fitted suite
- Reception area, boardroom, 2 offices and open plan
- Free access to swimming pool, spa, gym, conference room facilities, sauna & gymnasium
- Good natural light with balcony areas
- 24/7 access
- Prime location
- Close to Town Hall, QVB & World square

Located on the corner of Pitt Street and Bathurst Street Sydney and is only a moments walk to key amenities including Town Hall Station, The Galleries, and The QVB.

Call Robin 0426 251 234 or Email:robin@bdowling.com.au

Located on the corner of Pitt Street and Bathurst Street Sydney and is only a

**Price** \$600 per sqm + GST pa **Property type** Commercial

Property ID 34