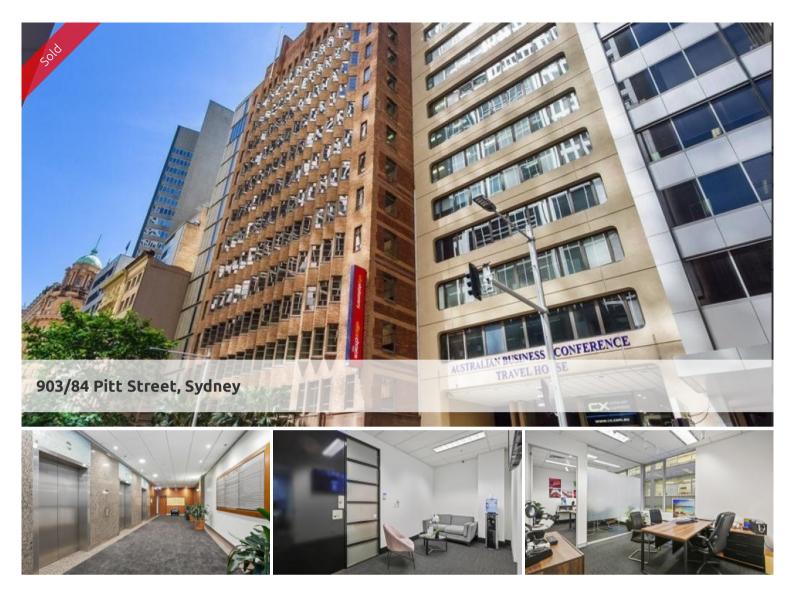

- Investment Suite 46 Sqm Pitt Street
- Investment Suite
- 46 sqm
- Recently refurbished with reception area and two offices
- Direct lift exposure
- High ceiling
- Internal A/C controls
- Minutes to Wynyard and Circular Quay
- To be sold via private treaty

The property is situated 50 metres from Martin Place with frontage to Pitt Street and Penfold Lane. Wynayard and Martin Place railway stations are within easy walking distance as is Circular Quay.

Tenants Details