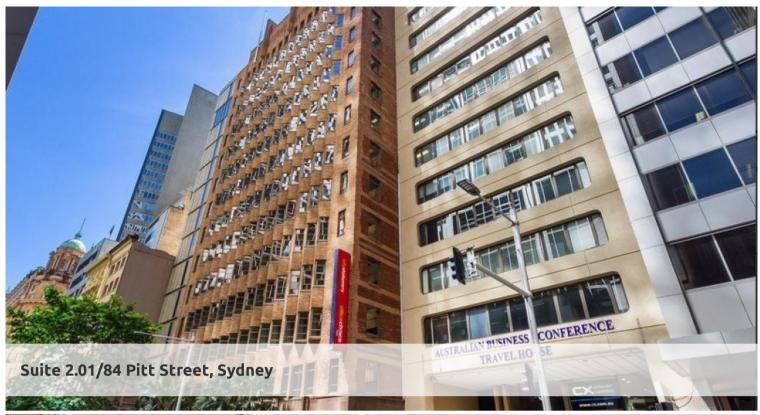

## Fitted Front Suite - Pitt Street Outlook

- 205 sqm
- Front suite with Pitt Street outlook is fitted with boardroom, large open plan area with workstations, internal wet kitchen with short lease.
- All lots have direct lift exposure and natural light
- High ceiling
- Internal A/C controls within the suites
- Minutes to Wynyard and Circular Quay
- To be sold via private treaty