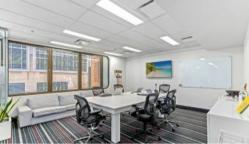

## Fitted Front Suite - Pitt Street Outlook

- 205 sqm
- Front suite with Pitt Street outlook is fitted with boardroom, large open plan area with workstations, internal wet kitchen with short lease.
- All lots have direct lift exposure and natural light
- High ceiling
- Internal A/C controls within the suites
- Minutes to Wynyard and Circular Quay
- To be sold via private treaty

Lot 5 & 6

Area: 205 sqm

Fitted with boardroom and two sides of natural light, with outlook onto Pitt Street and internal A/C controls.

Lease term: 3 years

End date: 31st August 2024

Ргісе

\$3,750,000 (To be sold as a going concern)