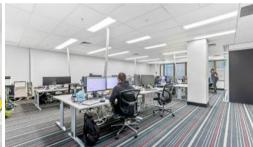

## Fitted Front Suite - Pitt Street Outlook

- 205 sqm
- Front suite with Pitt Street outlook is fitted with boardroom, large open plan area with workstations, internal wet kitchen with short lease.
- All lots have direct lift exposure and natural light
- High ceiling
- Internal A/C controls within the suites
- Minutes to Wynyard and Circular Quay
- To be sold via private treaty