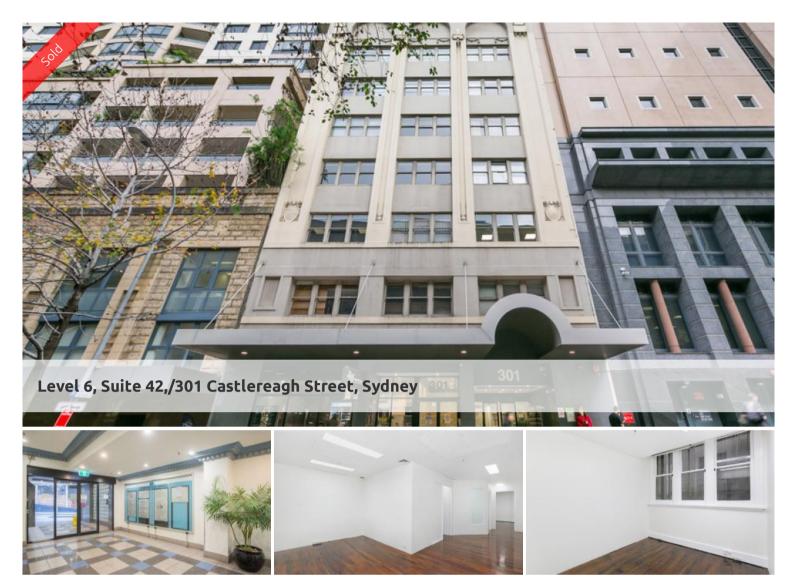

Investment - Fitted Suite - 54 Sqm - Close to Museum & Central

- Investment Suite
- 54 sqm
- Fitted suite with 3 offices/meeting rooms and open plan area
- Serviced by Museum, Central train stations and Museum bus stations
- Close to China Town the Law Centre

The building houses a variety of business professionals, and trading companies. Its exceptional location making it the ideal choice for many. It's close to everything, Family Court, public transport, shops, banks, hotels, and the Hyde Park.