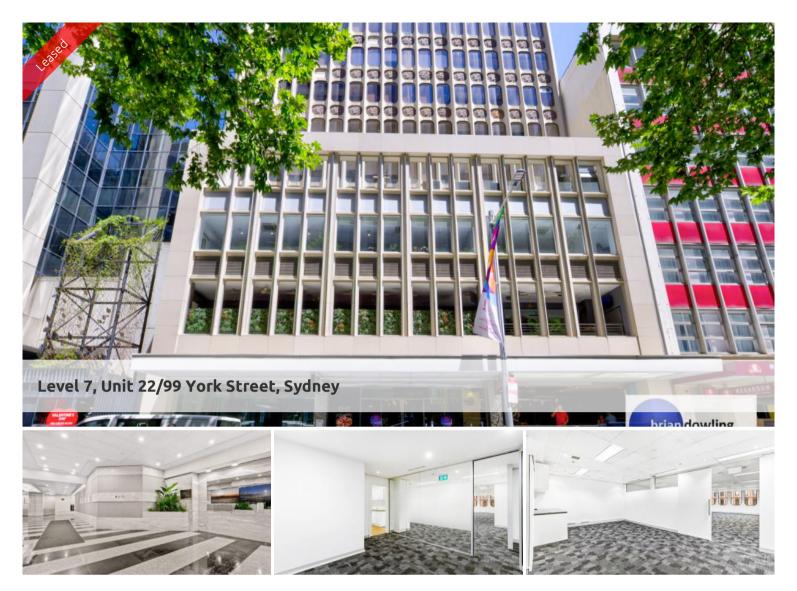

## Prime Location - Fitted Suite - Close To Town Hall & QVB

- 164 sqm
- Front suite with York Street outlook
- Currently fitted with reception area, wet kitchen, office and large open plan area
- Ideal for educational, training facility or general office use
- Great natural light
- Newly refurbished building lifts
- Close to Town Hall & QVB
- Flexible terms available