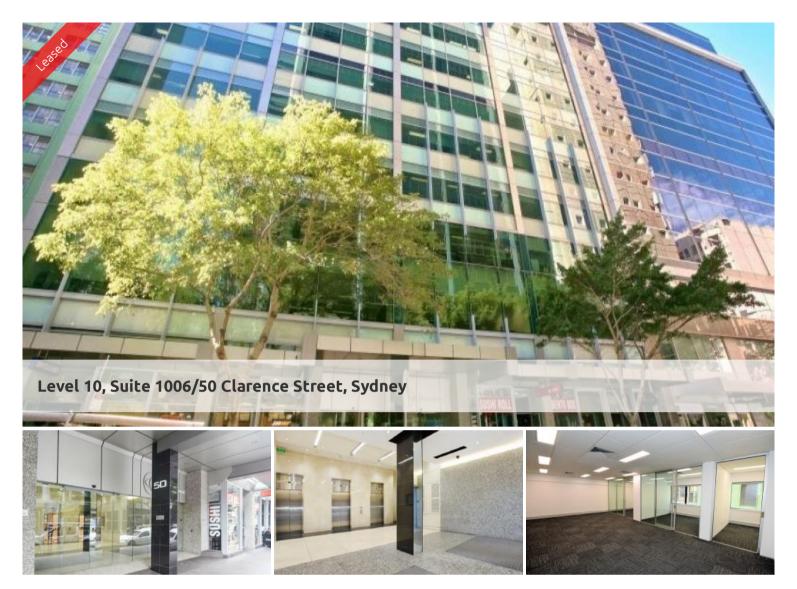

Fitted Suite - 77 Sqm - Next to Wynyard walk to Barangaroo - 77 sqm

- Fitted suite with open plan area and 3 offices/meeting room
- Two shared wet kitchenette on the floor
- Showers in the building
- Parking available in the building
- Close to all major transport link
- Next to Wynyard walk to Barangaroo

50 Clarence Street is located on the Eastern side of Clarence Street between Margaret and Erskine Streets adjacent to the entrance to Wynyard station. It is in the heart of the City, within close proximity to Martin Place, Pitt Street Mall, Circular Quay. The area has also grown in prominence with the rapid development of Sydney's Western Commercial Corridor and the growth of the Barangaroo, Walsh Bay and Cockle Bay areas major tenants relocating their head offices here include Westpac. Price Property type Property ID \$57,750 + GST Commercial 17