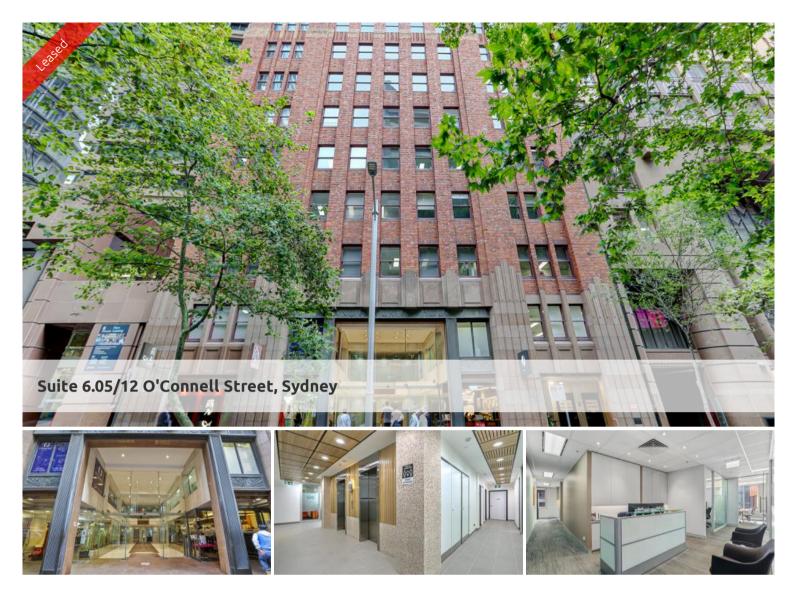

## Corner Suite - Fully Fitted & Furnished - Manufacturers House

- 199 sqm
- Fully fitted and furnished corner suite
- Reception area, boardroom, meeting room, 4 offices, 2 open plan areas, compactors, buildin storage and dry kitchen
- Great natural light on 2 sides with spectacular views
- Direct lift exposure
- Fully refurbished common wet kitchen and bathroom facilities
- Lifts have also recently been refurbished
- Shower facility in the basement
- Art Deco boutique style building
- Close to Sydney's top restaurants and bars
- Transport via light rail, Circular Quay & Martin Place station
- New Metro Station on the door step