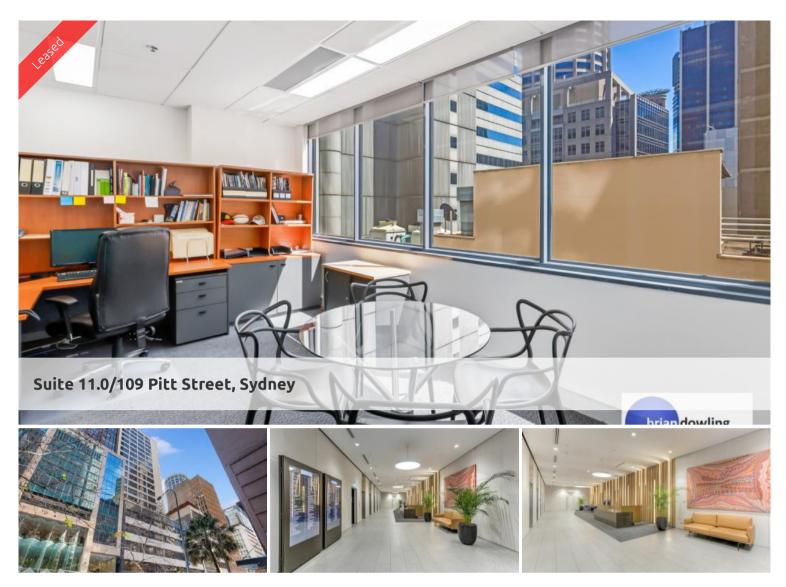

Fitted Suite - 62 sqm - Sydney CBD

- 62 sqm

- Fitted suite with reception area, 3 glass partitioned offices and build in storage
- Great natural light and outlook
- Direct lift exposure
- On the floor wet kitchen with dishwasher and zip tap
- Building is serviced by 6 lifts
- Recently refurbished lobby and lift refurb underway
- Parking available in basement
- Great CBD location
- Direct undercover access to Wynyard Station
- Close to Circular Quay and Martin Place
- Available in the New Year