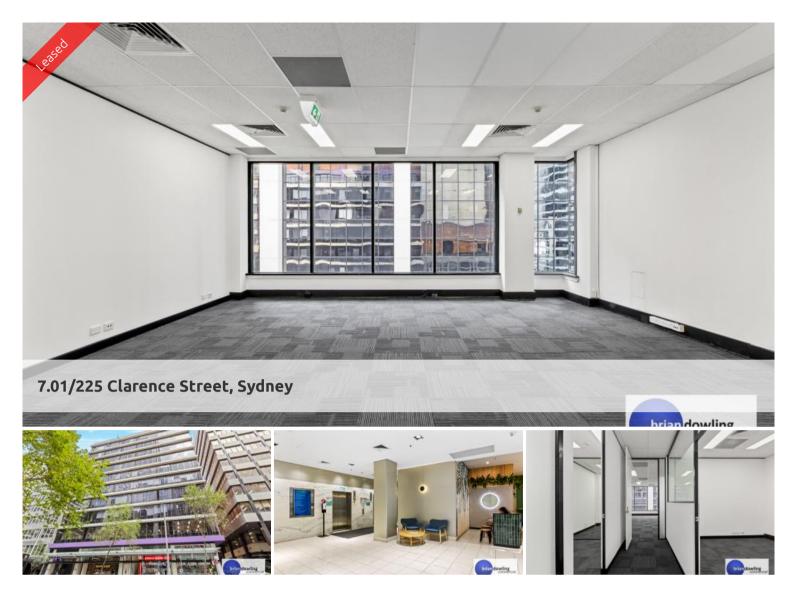

Fitted Suite - 80 Sqm - Close To TownHall

- 80 Sqm
- Fitted suite with 2 meeting rooms and open plan area
- Freshly painted and new carpet tiles
- Large windows and plenty of natural light
- Direct lift exposure
- Superb location between Wynyard and Town Hall
- Close to Barangaroo and Darling Harbour

225 Clarence Street is an 11-storey commercial building with excellent services & modern finishes. The building is situated between the intersections of Market and King Streets and is handy to Wynyard Station, Town Hall, Darling Harbour and Circular Quay.