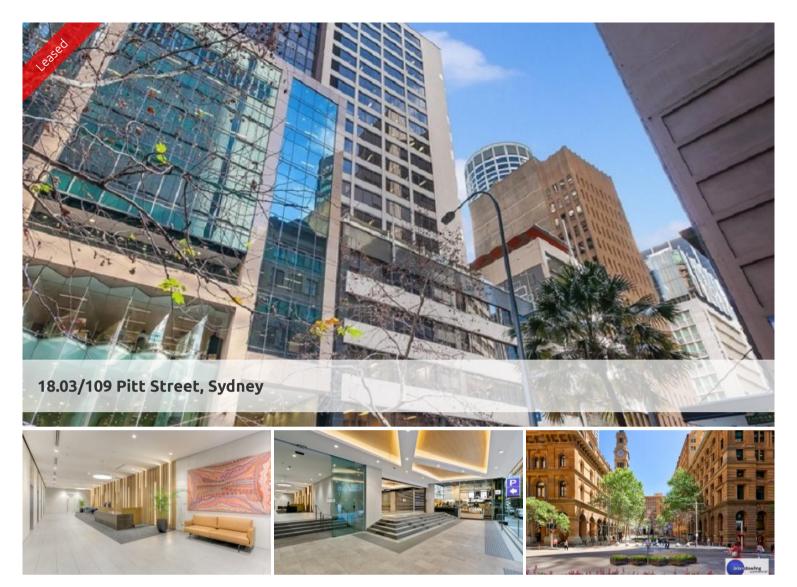

Fitted Suite - 58 Sqm - Great Natural Light

- 58 sqm
- Fitted suite with 2 offices/consult rooms and open plan area
- Be freshly painted
- Great natural light and views from the 18th floor
- On floor wet kitchen with zip tap and dishwasher
- Great Direct lift exposure
- Building has shower facilities
- Building is serviced by 6 lifts
- Recently refurbished lobby and lift refurbishment underway
- Parking available in basement
- Great CBD location
- Close to Circular Quay and Martin Place
- Available March