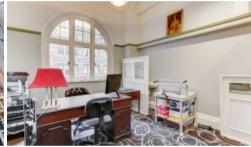

Fitted Suite - 51 Sqm - Castlereagh Street Outlook

- 51 sqm
- Partitioned suite, reception and two offices
- Great natural light with an Outlook onto Castlereagh Street
- Internal water supply
- Ducted air conditioning
- High ceilings
- 24 hour security access
- On floor bathroom facilities
- Close to MLC & Martin Place
- Available 1st Feb