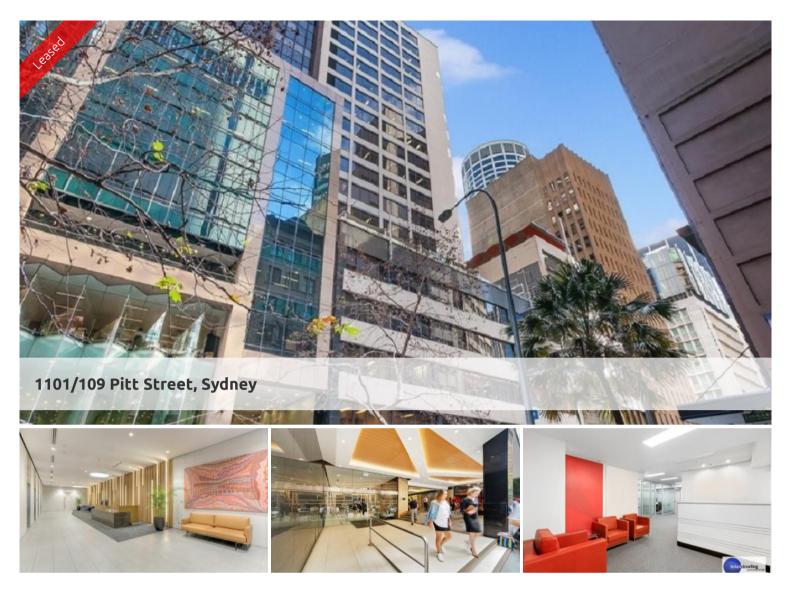

Fitted & Furnished Suite - Great Sydney CBD Location - 112 sqm

- Fitted and furnished suite with reception, three offices, boardroom and open plan area

- Great natural light and outlook
- On the floor wet kitchen with dishwasher and zip tap
- Building is serviced by 6 lifts
- Recently refurbished lobby and lift refurbishment underway
- Parking available in basement
- Great CBD location
- Direct undercover access to Wynyard Station
- Close to Circular Quay and Martin Place

## **Office Details**

Your Office Suite 17.04, Level 17, 109 Pitt Street Sydney, NSW, 2000 Australia 0426 251 234

109 Pitt Street is a prominent commercial building with six lifts and first-class building