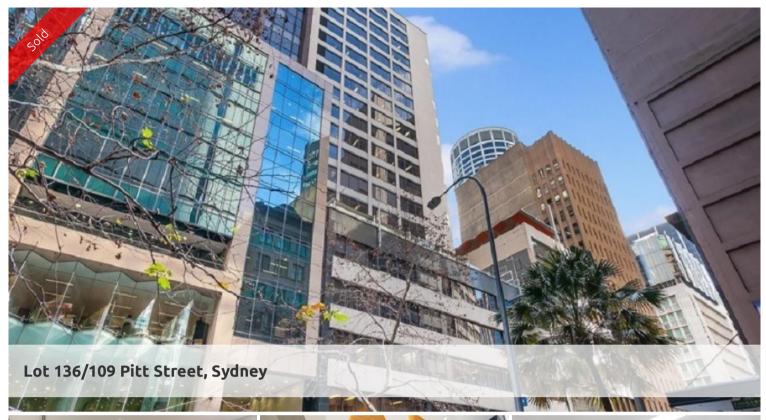

## CONTRACTS EXCHANGED CONTRACTS EXCHANGED

- 112 sqm
- Fitted and furnished suite with reception, three offices, boardroom and open plan area
- Great natural light and outlook
- On the floor wet kitchen with dishwasher and zip tap
- Building is serviced by 6 lifts
- Recently refurbished lobby and lift refurbishment underway
- Parking available in basement
- Great CBD location
- Direct undercover access to Wynyard Station
- Close to Circular Quay and Martin Place
- To be sold via private treaty with vacant possession